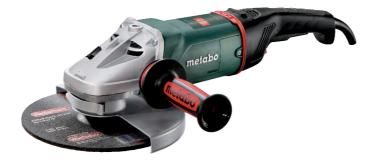

## 2,400 Watt Angle Grinder W 24-230 MVT

- Metabo Long-life motor with patented dust protection for long service life
- Rotating back handle and side handle can be mounted at 3 positions for optimum handle position also when cutting
- Tool-free adjustable guard; twist-proof
- Metabo VibraTech (MVT): integrated damping system and side handle to reduce vibrations in order to protect the user's health
- Metabo safety switch prevents unintentional start
- Auto-stop carbon brushes to protect the motor

| Order no.<br>EAN code        | 606467420<br>4007430268181 |
|------------------------------|----------------------------|
| Grinding wheel Ø             | 230 mm                     |
| No-load speed                | 6.600 rpm                  |
| Revolutions at rated load    | 4.600 rpm                  |
| Torque                       | 17 Nm                      |
| Spindle thread               | 5/8" - 11 UNC              |
| Weight (without power cable) | 5,8 kg                     |
| Cable length                 | 4 m                        |

## Scope of delivery

Guard, Metabo VibraTech (MVT) side handle